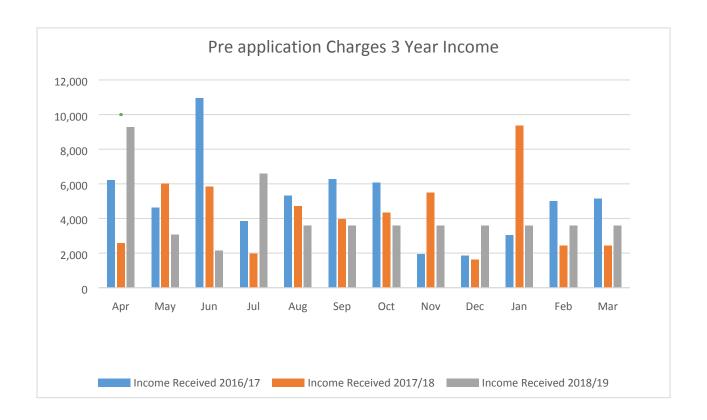

# 2. Prior years analysis, current financial year projections

The graphs below illustrate the levels of income achieved (please note that August 18 to March 19 is a forecast) and the volumes of applications for both Planning applications and Pre Application advice.

As the Planning Applications Fees are statutory set we are unable to do any impact analysis

|                         | Total  | Budget | Under/(over) |
|-------------------------|--------|--------|--------------|
| Income received 2016/17 | 60,399 | 54,000 | (6,399)      |
| Income received 2017/18 | 50,886 | 55,200 | 4,314        |
| Income received 2018/19 | 59,200 | 57,200 | (2,000)      |

The intention for the fees charged for Pre Application advice is to increase them by 3.4%, based on the estimated income for 2018/19 this would generate additional income of £2,054.

| Current                        | 60,399 |
|--------------------------------|--------|
| Impact 1 - No change of Fees   | 60,399 |
| Impact 2 - RPI increase (3.4%) | 62,453 |