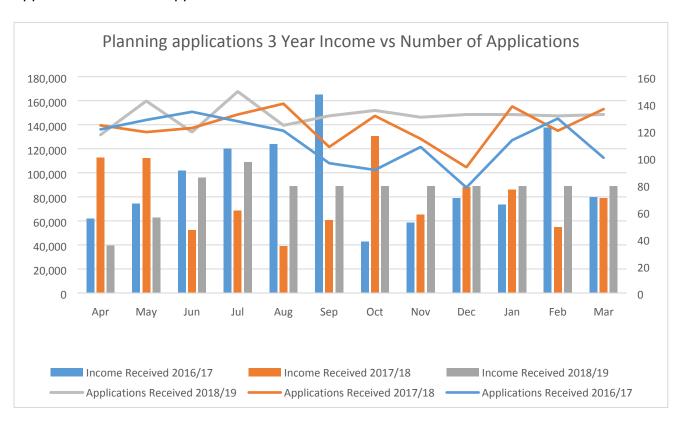

# 2. Prior years analysis, current financial year projections

The graphs below illustrate the levels of income achieved (please note that August 18 to March 19 is a forecast) and the volumes of applications for both Planning applications and Pre Application advice.

For the second consecutive year, in 2018/19 the Planning service is forecast to cover its costs and bring in more income to WLDC than the cost of providing the service despite the revised fee income forecast.